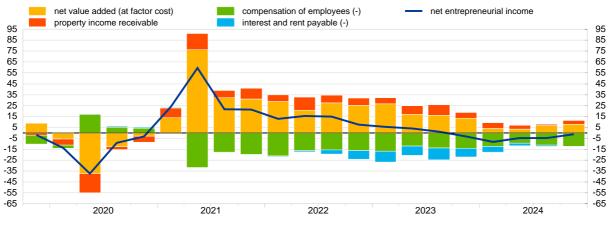

## Euro area non-financial corporations

Chart 4. Growth of net entrepreneurial income of non-financial corporations and contributions by component (annual percentage changes and percentage point contributions)