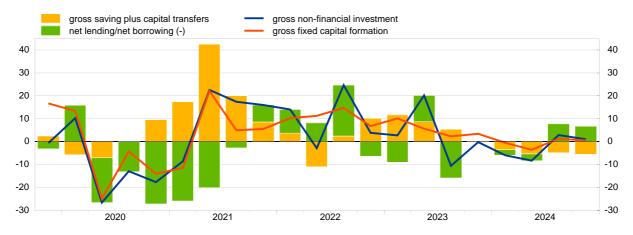

Chart 5. Growth of non-financial investment of non-financial corp. and contributions by source of internal and external financing (annual percentage changes and percentage point contributions)

Sources: ECB and Eurostat.