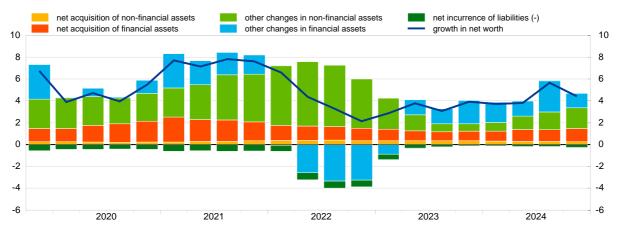

## Chart 3. Growth of households' net worth and contributions by type of asset change (annual percentage changes and percentage point contributions)

Sources: ECB and Eurostat.