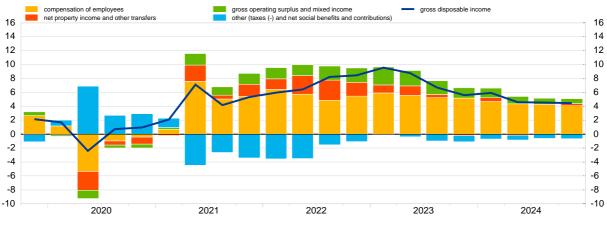

## Euro area households

Chart 1. Growth of households' gross disposable income and contributions by income components (annual percentage changes and percentage point contributions)

Chart 2. Growth of households' non-financial investment and contributions by source of internal and external financing (annual percentage changes and percentage point contributions)