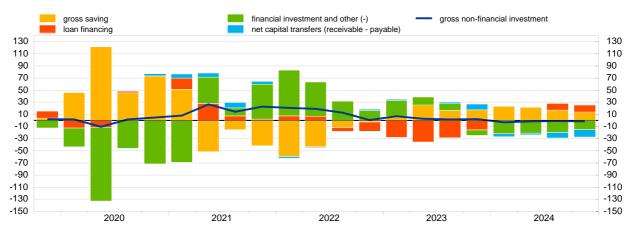

## Euro area households

Chart 1. Growth of households' gross disposable income and contributions by income components (annual percentage changes and percentage point contributions)

Chart 2. Growth of households' non-financial investment and contributions by source of internal and external financing (annual percentage changes and percentage point contributions)